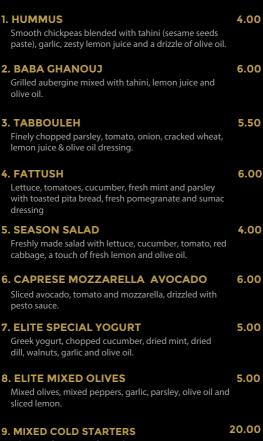

Menus

# **Cold Starters**

## **Hot Starters**

## **Elite Chef's Special**

## **Main Courses**

## Salads

## Wraps

## **Burgers**

## Sides

## Soft drink's

## **Coffee & Tea**

## **Mocktails & Milk Shakes**

### Desserts

## **Cold Starters**



Selection of 5 starters of your choice.

## **Hot Starters**



| 10. LENTIL SOUP<br>Slowly cooked yellow lentils, fried onion, garlic and<br>dried mint.                                                           | 3.00  |
|---------------------------------------------------------------------------------------------------------------------------------------------------|-------|
| <b>11. FALAFEL</b><br>Mixture of crushed chickpeas and broad beans<br>toasted in spices, garlic and fresh parsley.                                | 5.00  |
| 12. KUBBA MOSUL<br>Cracked wheat dumplings filled with seasoned<br>minced beef.                                                                   | 7.00  |
| 13. KUBBA HALAB<br>Aromatic basmati rice dumplings filled with<br>seasoned minced beef.